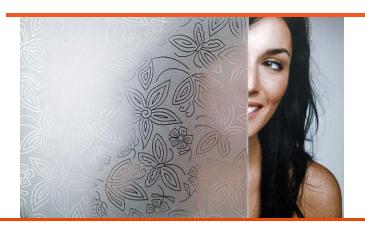

## **Product Description**

 $SOLYX \otimes SX$ -SC578 Lady Daisy is a static cling film with a design of clear flowers, ladybugs, and butterflies on a lightly textured, frosted background. It is ideal for obscuring visibility while allowing good light transmission.

#### **Product Details**

 $SOLYX \otimes SX$ -SC578 Lady Daisy is a non-adhesive static cling film with a design of clear flowers, ladybugs, and butterflies on a lightly textured, frosted background. This vinyl film is fully removable and reusable and is supplied with a clear release liner. Recommended for application to interior glass and the inside surface of exterior glass, it is ideal for privacy, decorative, or architectural applications.